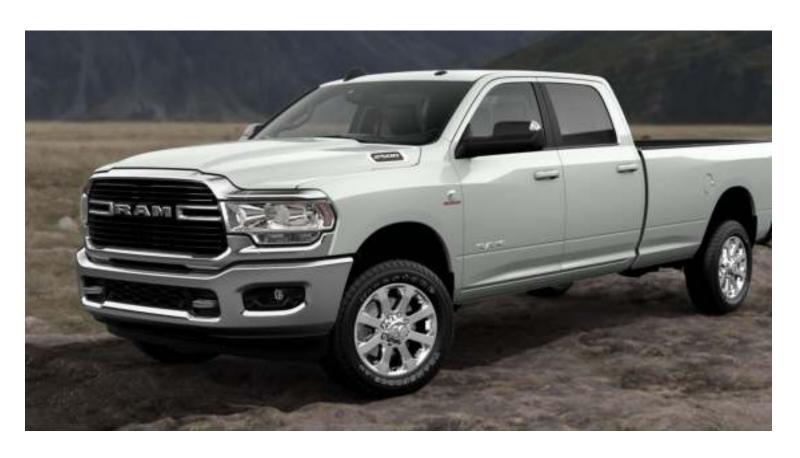

# 2021 RAM 2500 BIG HORN

**NET PRICE** 

\$63,485

FINANCE ESTIMATE

\$1,051

monthly for

LEASE ESTIMATE

monthly for -- months

## **EXTERIOR**

Monotone Exterior Colors: Bright White Clear-Coat Exterior Paint \$0

Lighting: LED Bed Lighting \$165

Lighting: Front Fog Lamps \$195

Wheels: 20-Inch x 8.0-Inch Polished Aluminum Wheels \$1,695