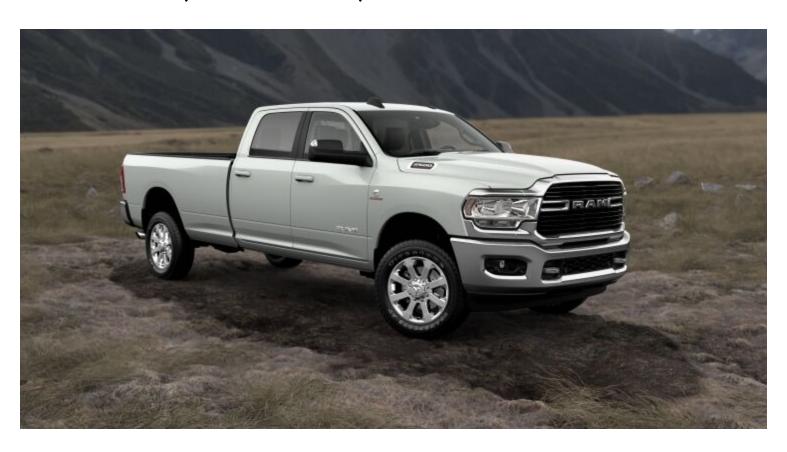

# 2021 RAM 2500 BIG HORN

**NET PRICE** 

\$63,485

FINANCE ESTIMATE

\$1,051

monthly for

LEASE ESTIMATE

monthly for -- months

## **EXTERIOR**

Monotone Exterior Colors: Bright White Clear-Coat Exterior Paint \$0

Lighting: LED Bed Lighting \$165

Lighting: Front Fog Lamps \$195

Wheels: 20-Inch x 8.0-Inch Polished Aluminum Wheels \$1,695